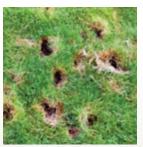

FOR YARDS: Starting from the center portion of the damage, sprinkle by lightly shaking the repellent in a circular pattern away from the damage. You will notice in 3-4 days no additional damage and may notice more activity outside the perimeter of the applied repellent. Repeat application towards the direction in which you want the skunks to exit the property.