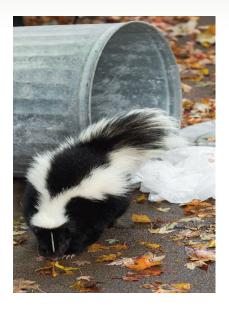

## STATES SCRAWING PROFESSIONAL

**SKUNK SCRAM PROFESSIONAL™** provides strong repelling power without harming pets, people or the environment. This new product was specially formulated *and tested* to naturally train skunks to avoid treated areas and is both easily applied and long lasting.