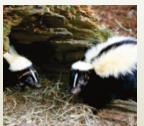

## **UNDER DECKS, CRAWL SPACES & OTHER HIDDEN AREAS:**

Skunks may nest under hard to get areas. Put a golf ball size of Skunk Scram TM in a small nylon or cheese cloth bag and throw under the structure. Once you feel they have vacated the area, apply outside the perimeter to keep them out.